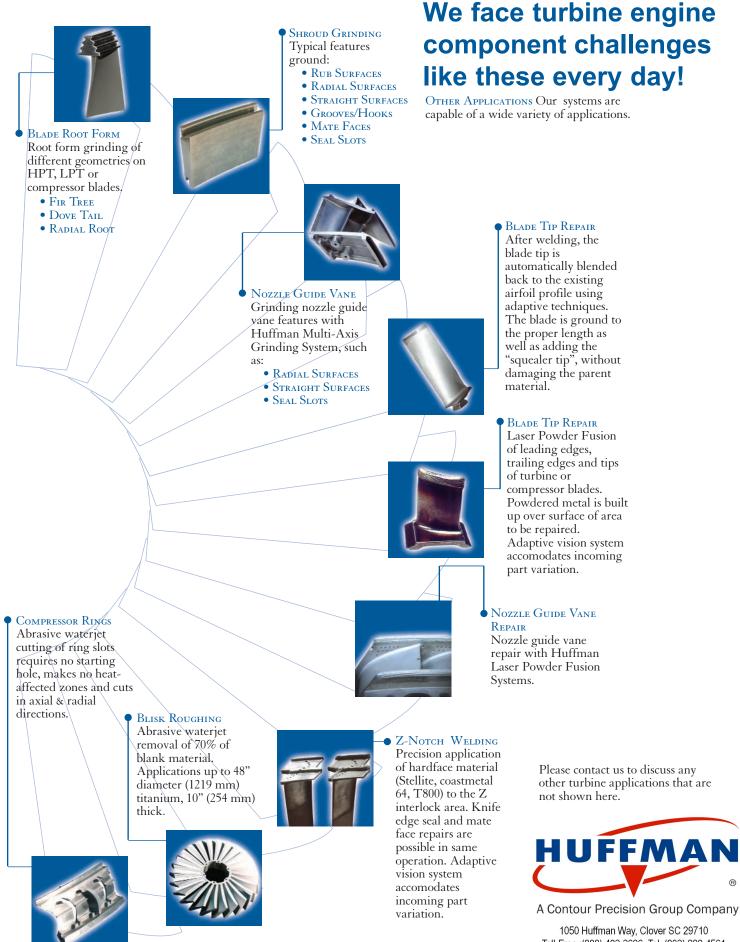

Huffman, LLC offers an extensive portfolio of innovative technologies delivered as proven, reliable systems and processes for the manufacture and repair of flight and power generation turbine components. Whether high speed grinding, laser powder fusion welding, or abrasive waterjet machining, these advanced technologies deliver exceptional technical and commercial benefits to our customers.

Common to all three product lines are high precision, process-capable, multi-axis motion and control systems. But it is our emphasis on the total process, not just the machine hardware, that sets Huffman apart. We promote a Collaborate Process Development approach wherein we, along with the end user and appropriate experts, consider all aspects of the manufacturing process. This disciplined approach, coupled with our versatile, reliable machines, delivers exceptional results.